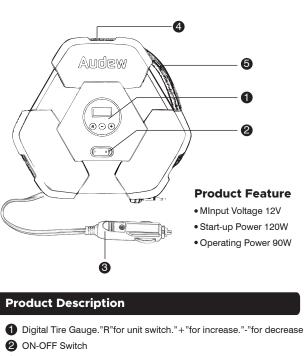

## Audew Please read the manual carefully before use and keep it for reference later

3 Power Cord

- 4 LED Light
- 5 Air Pipe

## HOW TO USE:

1.Start the engine then insert in the 12V car cigarette lighter.

2. Change the nozzle for different occasions.

3.Connect the tire with the air pipe.

4.Switch the unit you want with the button "R" and increase/decrease the tire pressure you want with the button "+"/"-".