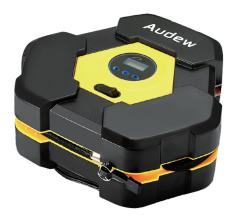

## HOW TO USE:

1.Start the engine then insert in the 12V car cigarette lighter.

2. Change the nozzle for different occasions.

3.Connect the tire with the air pipe.

4.Switch the unit you want with the button "R" and increase/decrease the tire pressure you want with the button "+"/"-".

5.Turn the switch "on" and wait, it will stop automatically when the tire pressure reach the number you set before.

6.When the work is done,turn the switch "off" then get off the air pipe and pull the plug out

7.Keep it in the dry place for the next use.