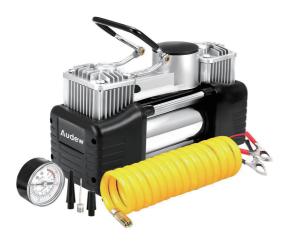

## **HOW TO USE:**

- 1. Connect the compressor with the yellow air pipe.
- 2.Start the engine then insert in the 12V car cigarette lighter.
- 3. Connect the tire with the air pipe.
- 4.Turn it on and pay attention to the tire pressure table.
- 5.Turn it off when the tire reach the pressure you want.
- 6.Keep it in the dry place for the next use.

## ATTENTION:

- 1.It can not be use for large truck.
- 2.Only for 12V car.
- 3.Do not leave it alone when it is working, and pay attention to the tire pressure.
- 4. Please star the car before turning on the air compressor.
- 5.The metal part may heat up after a long time use. So do not touch that part.
- 6.Do not use it for a long time, The product working time should not exceed 10 minutes, and should be turned off for a while before using again.
- 7.Please check the fuse when it can not work.
- 8. We recommend you use the alligator clamp, it would be safer for the fuse of your car. In addition, you also should start your car before using.
- 9.Please check the fuse when it can not work.